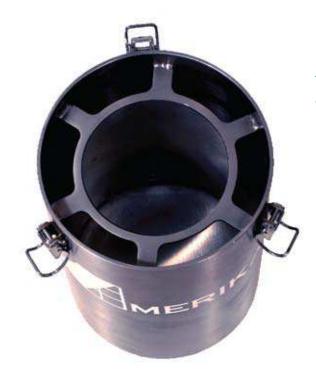

## FOUNTAIN SOLUTION PRIMARY FILTER HOUSING

Bags can be changed while press is running

Stainless Steel lid

Snap latches require no tools

Inexpensive drop in 20–100 micron bag filters

Manufactured from 304 & 316 Stainless Steel

Accommodates two water pans (top & bottom units)

Designed to over-spill 360° so water pan flow continues until filter is changed

Designed to install with Amerikal Floor Mount Brackets

Design with A. Mount

## Fountain Solution Primary Filter Housing Features & Benefits

- Designed to allow pull down suction when using air operated drain pump systems
- Unit anchors to the floor by two 3/8 inch Stainless Steel cement anchors
- Lid has dual 1 inch NPT return inflow & one 1 inch NPT overflow