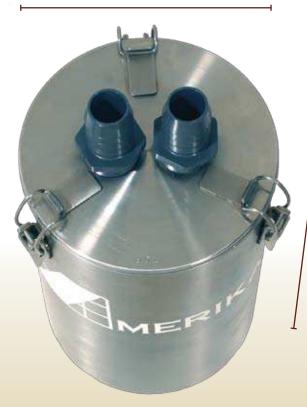

## FOUNTAIN SOLUTION PRIMARY FILTER HOUSING

Bags can be changed while press is running

Stainless Steel lid

Snap latches require no tools

Inexpensive drop in 20–100 micron bag filters

Manufactured from 304 & 316 Stainless Steel

## Fountain Solution Primary Filter Housing Features & Benefits

- Designed to allow pull down suction when using air operated drain pump systems
- Unit anchors to the floor by two 3/8 inch Stainless Steel cement anchors
- Lid has dual 1 inch NPT return inflow & one 1 inch NPT overflow